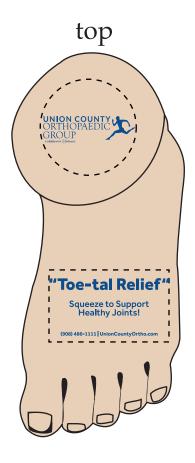

Order#: 155882

Product: Foot Stress Ball Item #: 1008-304956

Imprint Method: Pad Print on the Flat Oval & Top of Arch: Blue 286

NOTE: "A DIVISON OF" TEXT, AS WELL AS THE CONTACT INFO TEXT ON THE ARCH OF THE FOOT, FALL BELOW THE 6-7PT FONT SIZE MINIMUM.

IF LEFT AS-IS, THEY WILL NOT PRINT LEGIBLY.