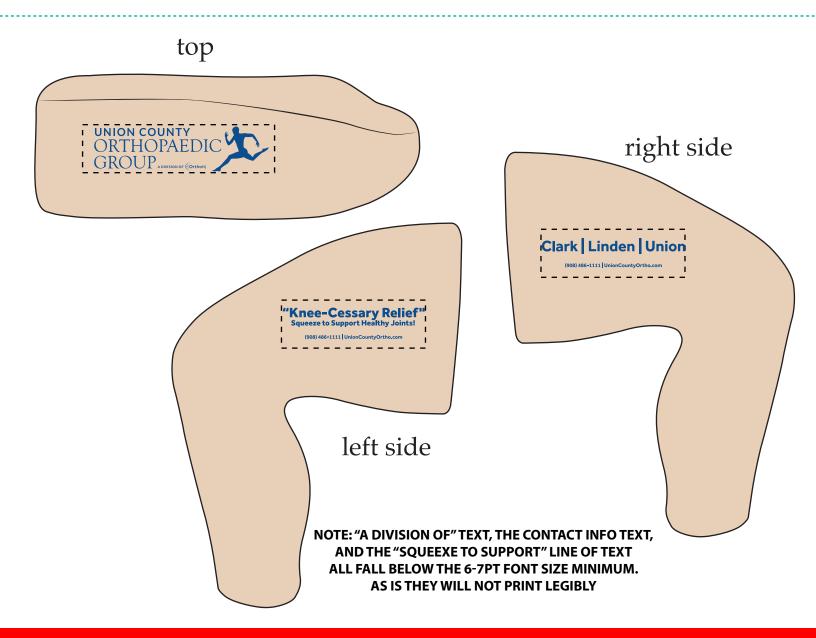

Order#: 155882

Product: Knee Stress Ball Item #: 1008-320212

Imprint Method: Pad Print on the Top, right Side: Blue 286