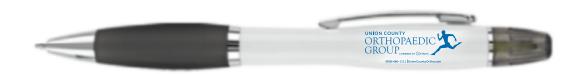

Order#: 155882

**Product: Curvaceous Ballpoint/Highlighter** 

Item #: 1087-307110

Imprint Method: Screen Print, Barrel: Blue 300

Actual Imprint Size: 0.91"W x 0.31"H

NOTE: OUR MANUFACTURER HAS REDUCED THE SIZE OF THE IMPRINT AREA ON THIS ITME.
THE MAX IMPRINT AREA IS NOW ONLY 1.13" WIDE X 0.31" TALL. ALL OF THE TEXT IN YOUR LOGO
BESIDES "ORTHOPAEDIC GROUP" FALLS WELL BELOW THE 7PT FONT SIZE MINIMUM, AND WILL NOT
PRINT LEGIBLY.