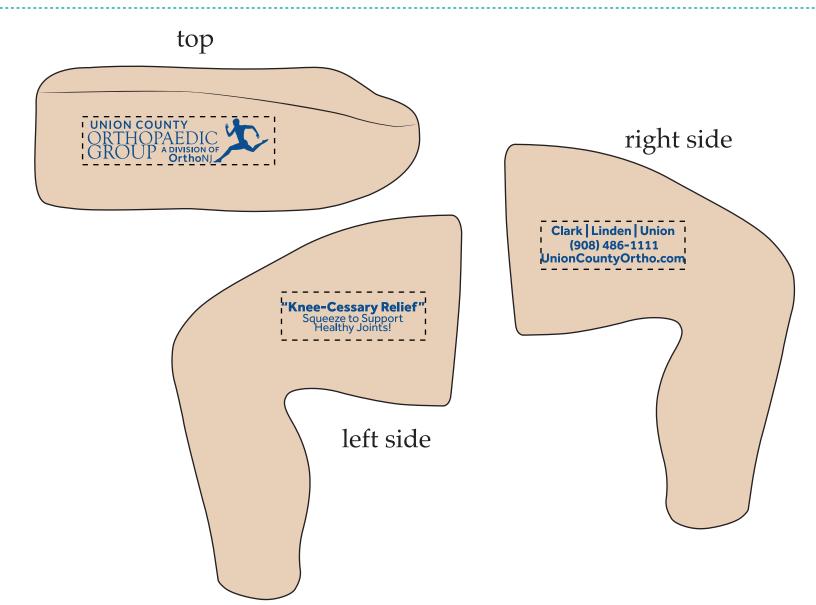

## Order#: 155882 Product: Knee Stress Ball Item #: 1008-320212 Imprint Method: Pad Print on the Top, right Side: Blue 286