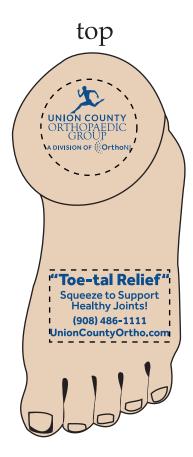

Order#: 155882 Product: Foot Stress Ball Item #: 1008-304956 Imprint Method: Pad Print on the Flat Oval & Top of Arch: Blue 286