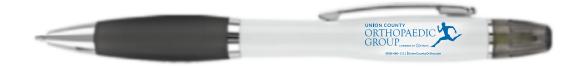

Order#: 155882 Product: Curvaceous Ballpoint/Highlighter Item #: 1087-307110 Imprint Method: Screen Print, Barrel: Blue 300 Actual Imprint Size: 1.13"W x 0.31"H

6 pt font size example \_\_\_\_\_ TEXT SMALLER THAN THIS
7 pt font size example \_\_\_\_\_ RUNS THE RISK OF NOT PRINTING LEGIBLY

#### NOTE: "A DIVISION OF" TEXT, AS WELL AS THE CONTACT INFO TEXT STILL FALL BELOW THE 6-7PT FONT SIZE MINIMUM. IF LEFT AS-IS, THEY WILL NOT PRINT LEGIBLY.

### IF POSSIBLE, I WOULD OMIT THE CONTACT INFO AS WELL AS THE "A DIVISON OF.." TEXT. IF THISIS ALLPWED. JUST EBCAUSE THE IMPRINT AREA IS JUST TOO SMALL TO FIT EVERYTHING ON THERE AND HAVE IT ALL PRINT LEGIBLY