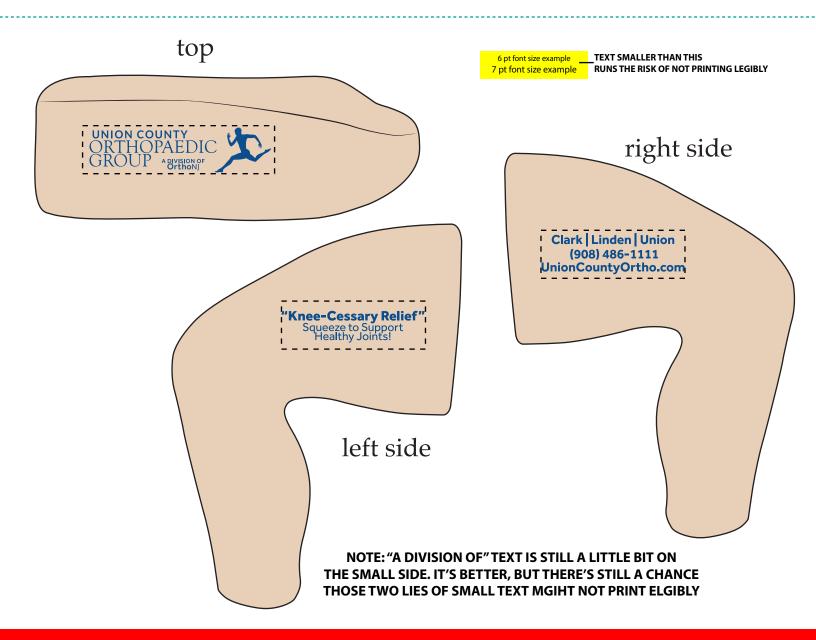

# Order#: 155882 Product: Knee Stress Ball Item #: 1008-320212 Imprint Method: Pad Print on the Top, right Side: Blue 286