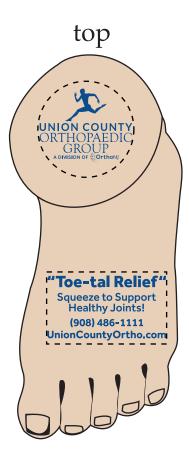

# **Order#: 155882 Product: Foot Stress Ball** Item #: 1008-304956 Imprint Method: Pad Print on the Flat Oval & Top of Arch: Blue 286

6 pt font size example \_\_\_\_\_ TEXT SMALLER THAN THIS 7 pt font size example \_\_\_\_ RUNS THE RISK OF NOT PRINTING LEGIBLY

### NOTE: "A DIVISION OF..." TEXT STILL FALLS BELOW THE MINIMUM PRINT STANDARD. IF LEFT AS-IS, IT WILL NOT PRINT LEGIBLY.