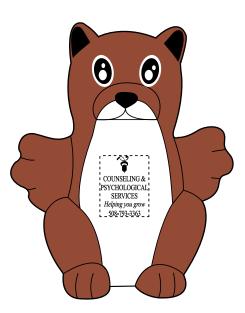

Order#: 155867 Product: Squirrel Stress Ball Item #: 1008-312229 Imprint Method: Pad Print, Belly: Black Actual Imprint Size: 0.5"W x 0.62"H

Actual Size of Imprint Dotted Lines Do Not Print