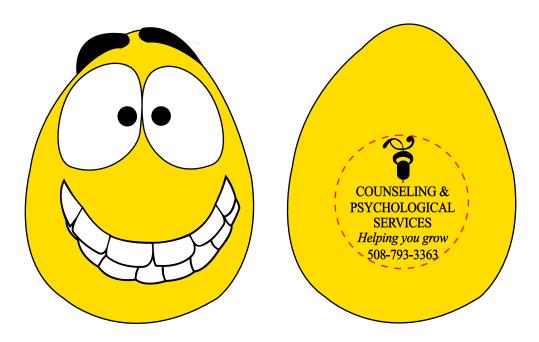

> <u>Order#</u>: 155866 <u>Happy Mood Maniac Stress Reliever Wobbler</u> <u>Item #: 1008-304705</u> <u>Imprint Method</u>: Pad Print on the Back - Black

### **ACTUAL SIZE**

Dotted Lines Show Max Print Area.