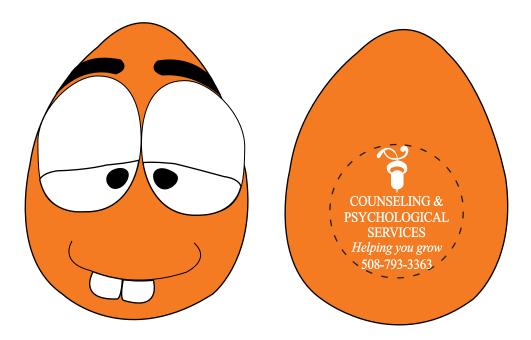

> <u>Order#</u>: 155866 <u>Mood Maniac Wobbler -Apathetic Stress Ball</u> <u>Item #: 1008-307036</u> <u>Imprint Method</u>: Pad Print on the Back - White

### **ACTUAL SIZE**

Dotted Lines Show Max Print Area.