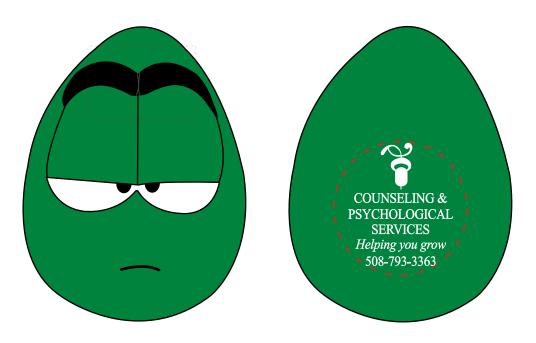

> <u>Order#</u>: 155866 <u>Mood Maniac Wobbler -Apathetic Stress Ball</u> <u>Item #: 1008-307036</u> <u>Imprint Method</u>: Pad Print on the Back - White

### **ACTUAL SIZE**

Dotted Lines Show Max Print Area.