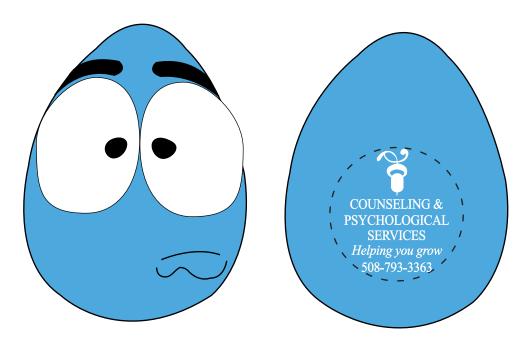

> <u>Order#</u>: 155866 <u>Stressed Mood Maniac Stress Reliever Wobbler</u> <u>Item #: 1008-304706</u> <u>Imprint Method</u>: Pad Print on the Back - White

### **ACTUAL SIZE**

Dotted Lines Show Max Print Area.