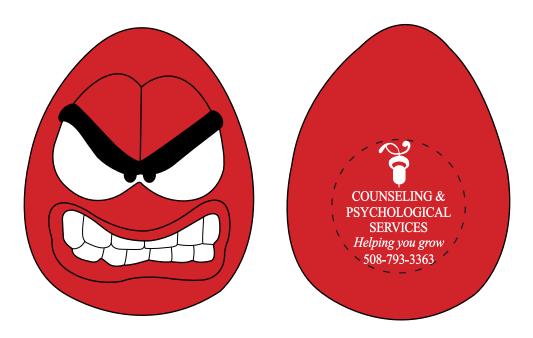

> <u>Order#</u>: 155866 <u>Mood Maniac Wobbler - Angry Stress Ball</u> <u>Item #: 1008-307038</u> <u>Imprint Method</u>: Pad Print on the Back - White

### **ACTUAL SIZE**

Dotted Lines Show Max Print Area.