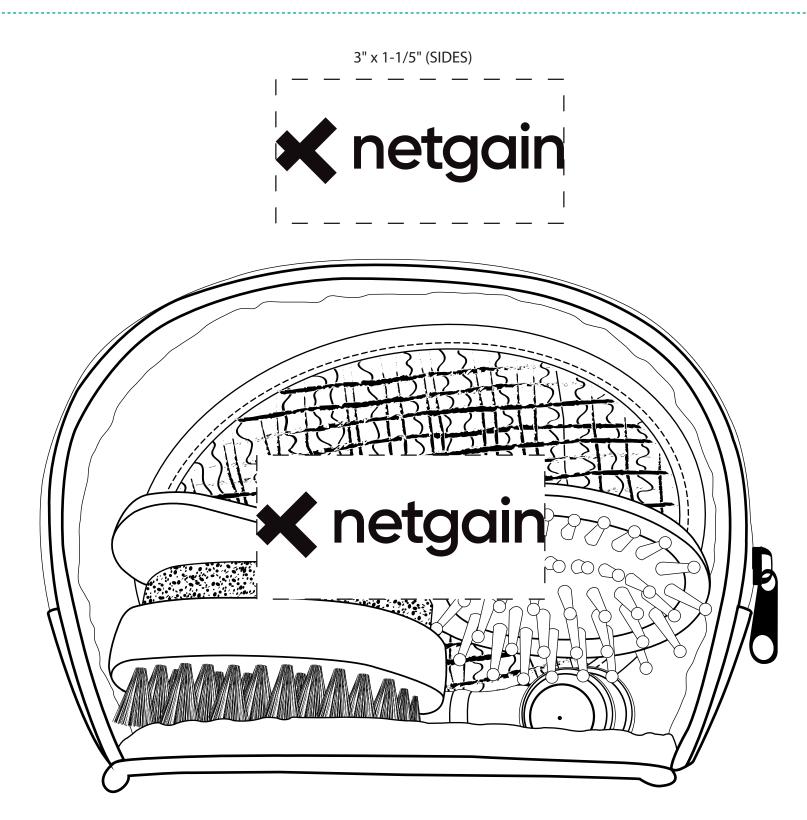

Order#: 155862 Product: Naturally You Spa Kit Item #: 1008-305249 Imprint Method: Pad Print: Black Actual Imprint Size: 3" Wide