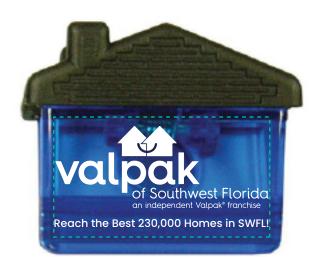

Order#: 155858 Product: House Clip Magnet Item #: 1064-108259 Imprint Method: Pad Print: White Actual Imprint Size: 2.25"W x 1"H

Actual Size of Imprint Dotted Lines Do Not Print