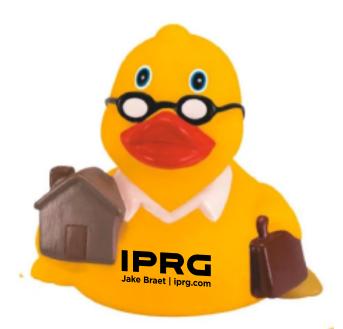

Order#: 155852 Product: Real Estate Rubber Duck Item #: 1113-320944 Imprint Method: Screenprint : Black Actual Imprint Size: 1 in W x .375 in H

Actual Size of Imprint Dotted Lines Do Not Print