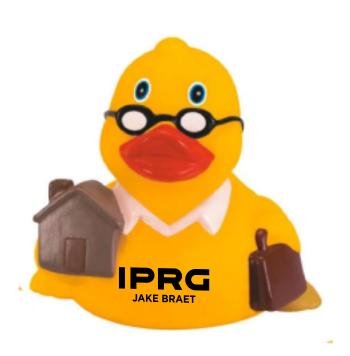

Order#: 155852

**Product: Real Estate Rubber Duck** 

Item #: 1113-320944

Imprint Method: Screenprint: Black Actual Imprint Size: 1 in W x .375 in H