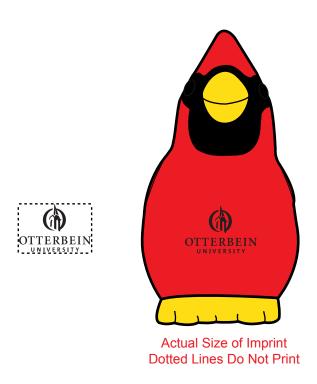

Order#: 155846

**Product: Cardinal Stress Ball** 

Item #: 1008-304763

Imprint Method: Pad Print: Black Actual Imprint Size: 0.75"W x 0.5"H

Note: "UNIVERSITY" Text is still a little small and may be hard to read when printed This is the largest size we make print this logo at without altering/modying the layout