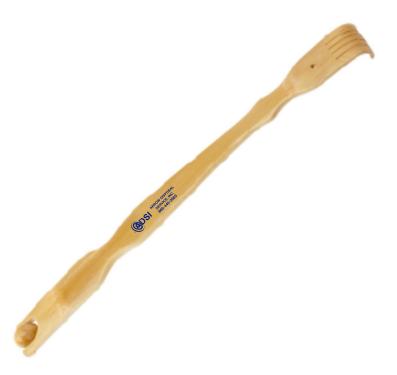

Order#: 155843 Product: Bamboo Back Scratcher and Massage Roller Item #: 1280-301113 Imprint Method: Pad Print on the Handle: Reflex Blue Actual Imprint Size: 2.875"Wide

### **ACTUAL IMPRINT SIZE**