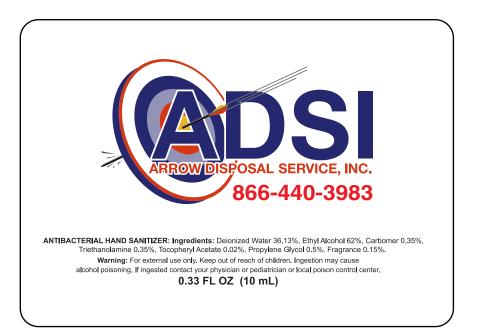

Order#: 155843 Product: Spray Hand Sanitizer Item #: 1056-306739 Imprint Method: 4 Color Process on the Label

### Actual Size of Imprint Dotted Lines Do Not Print

Enlarged for Clarity