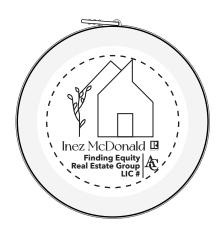

Order#: 155835

**Product: Round Tape Measure - 5 ft** 

Item #: 1097-305802

**Imprint Method: Screen Print on the Front: Black** 

Actual Imprint Size: 1"W x 1.25"H

## **ART NOTES (PLEASE ADVISE)**

THE DMALL TEXT ON THE BOTTOM HAD TO BE STACKED AS SHOWN IN ORDER FOR THE TEXT TO BE LARGE ENOUGH TO PRINT LEGIBLY.
PLEASE SEND ME THE LICENSE # INFORMATION FOR THE VERY LAST LINE.
IT IS VERY PIXELATED IN THE LOGO YOU SENT ME AND I COULD NOT DECIPHER WHAT THE LIC # IS. PLEASE ADVISE ASAP