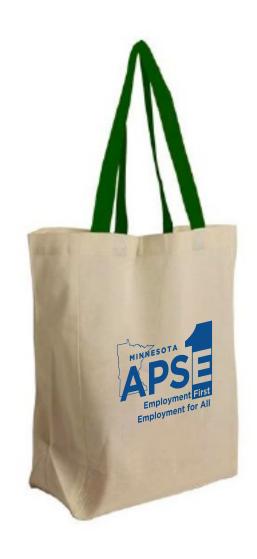

Order#: 155808

**Product: Brunch Cotton Grocery Tote** 

Item #: 1116-320551

Imprint Method: Screen Print: Royal blue 286