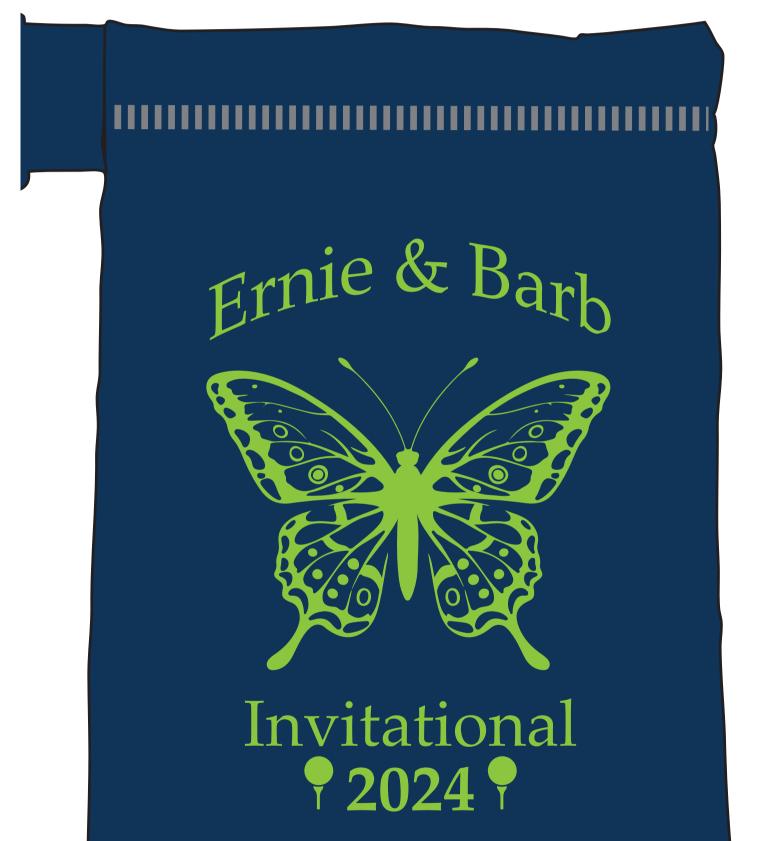

Order#: 155805 **Product: Golf Ditty Bag: Navy** Item #: 1106-100543 Imprint Method: Scren print, front: PMS 375

\*\*\* **IMPORTANT INFORMATION**\*\*\* (**PLEASE READ**) Please proof carefully for spelling errors, omissions, and layout accuracy. It is your responsibility to correct any errors. Garrett Specialties assumes no responsibility for errors after a proof has been authorized to print. Please note changes or revisions to your proof from your original instructions may cause revision in your ship date. Delays in paper proof approval also may require a change in your schedule ship dates. Occasionally, some fax machines may distort the image. Please pay close attention to numbers.