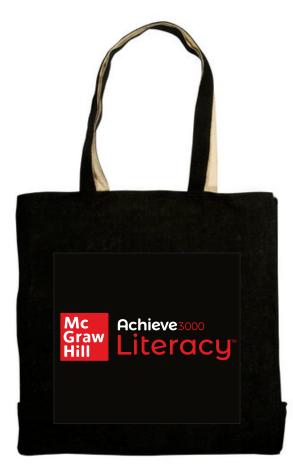

Order#: 155797

**Product: Reversible Jute/Cotton Tote: Black** 

Item #: 1097-3316419

**Imprint Method: Full color Imprint** 

**Actual Imprint Size: 9" Wide** 

PLEASE NOTE: I CHANGED THE ACHIEVE TEXT TO WHOTE SO THATA IT COULD CONTRAST MORE AND BE MORE VISIBLE ON THE BLACK TOTE. PLEASE ADVISE IF THIS IS OAKY.

Standard Position
Item at 20% actual size