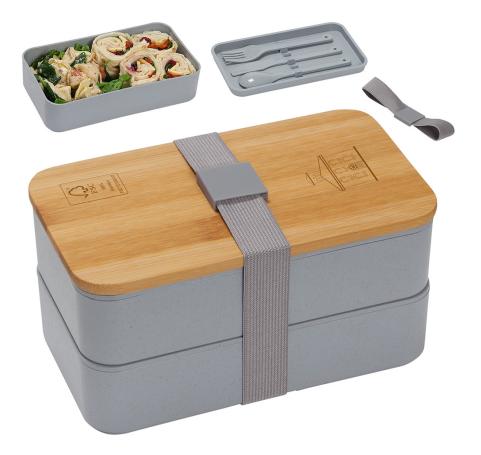

Order#: 155787 Product: Double Decker Lunch Box with Bamboo Lid & Utensils Item #: 1008-3153052 Imprint Method: Laser Engraving on the Lid Actual Imprint Size: 1.75" x 2"

Actual Size of Imprint 2" Tall Maximum