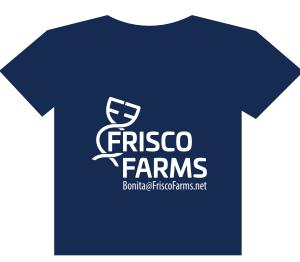

Order#: 155785

Product: Sitting Sheep Item #: 1325-318515

Imprint Method: Screen Print on the Tee Shirt-Front: White

**Actual Imprint Size: 2.5"Wide** 

Actual Size of Imprint

Thsi is what the lamb will look like, but it will have a blue t shirt