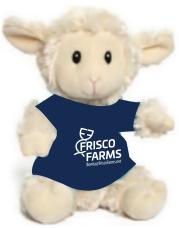

Order#: 155785

Product: Sitting Sheep Item #: 1325-318515

Imprint Method: Screen Print on the Tee Shirt-Front: White

**Actual Imprint Size: 2.5"Wide** 

Actual Size of Imprint

Thsi is what the lamb will look like, but it will have a blue t shirt