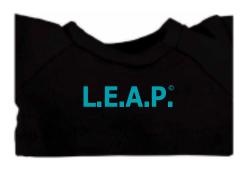

**Order#**: 155775

**Product:** Frog Wild Bunch Key Tag

Item #: 1039-303724

Imprint Method: Screen Print Teal 320

Actual Imprint Size: 1 in w

Actual Size of Imprint
Dotted Lines Do Not Print