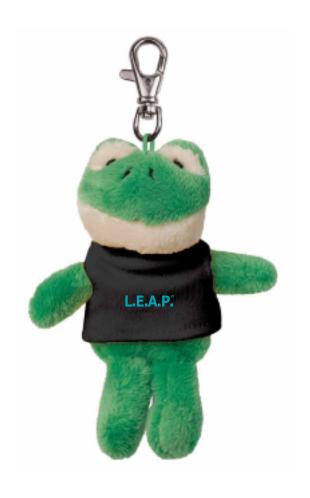

**Order#**: 155775

**Product:** Frog Wild Bunch Key Tag

Item #: 1039-303724

Imprint Method: Screen Print Teal 320

Actual Imprint Size: 1 in w

Actual Size of Imprint
Dotted Lines Do Not Print