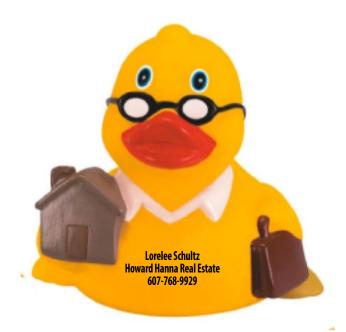

Order#: 155769 Product: Real Estate Rubber Duck Item #: 1113-320944 Imprint Method: Screenprint : Black Actual Imprint Size: 1 in W x .375 in H

> Lorelee Schultz Howard Hanna Real Estate 607-768-9929

Actual Size of Imprint Dotted Lines Do Not Print Text shown at maximum size that it can be printed at