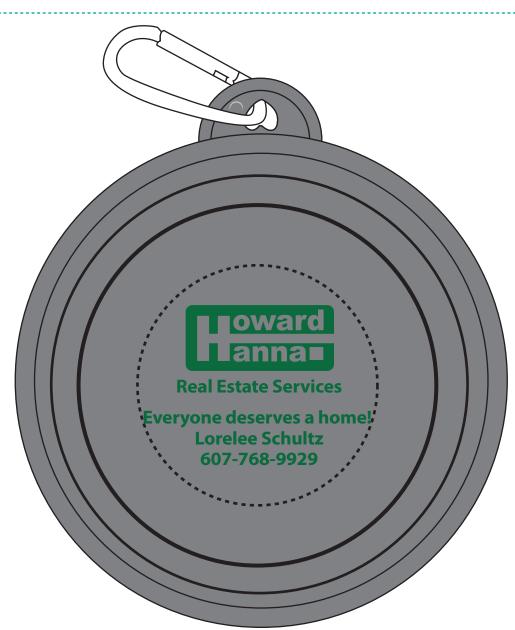

Order#: 155769 Product: Feed 'N Go Collapsible Pet Bowl with Carabiner: Gray Item #: 1008-3316478 Imprint Method: Pad Print on the Bottom: Dark Green 349 Actual Imprint Size: 2.4"W x 1.6"H