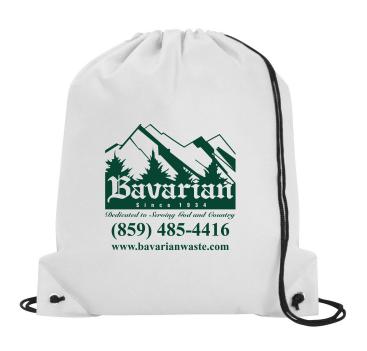

Hours of Operation: 9:00 - 5:30 pm Eastern, M - F

Customer Service E-mail: service@garrettspecialties.com

Order#: 154744

**Product: Poly Pro Drawstring: White** 

Item #: 1039-308723

**Imprint Method: Screen Print on the Front: Forest Green 3435** 

**Actual Imprint Size: 9"Wide** 

Dedicated to Serving God and Country

(859) 485-4416

www.bavarianwaste.com

50% of actual size