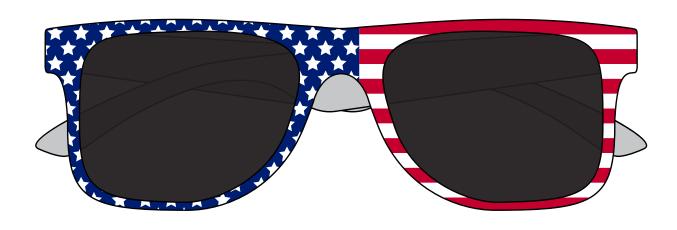

Order#: 154744

**Product: Patriotic Sunglasses** 

Item #: 1097-313625

Imprint Method: Pad print on left and right temples: Red 485, Navy 282

Actual Imprint Size: 1.5"Wide on each temple