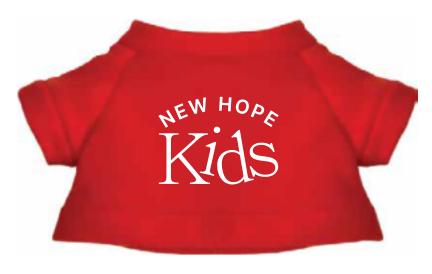

Order#: 155743

**Product: Cuddly Plush Teddy Bear: Red or Royal TShirt** 

Item #: 1016-309497

Imprint Method: Screen Print on the On T-Shirt Front.: White

Actual Imprint Size: 1.25"Wide

Actual Size of Imprint
Dotted Lines Do Not Print