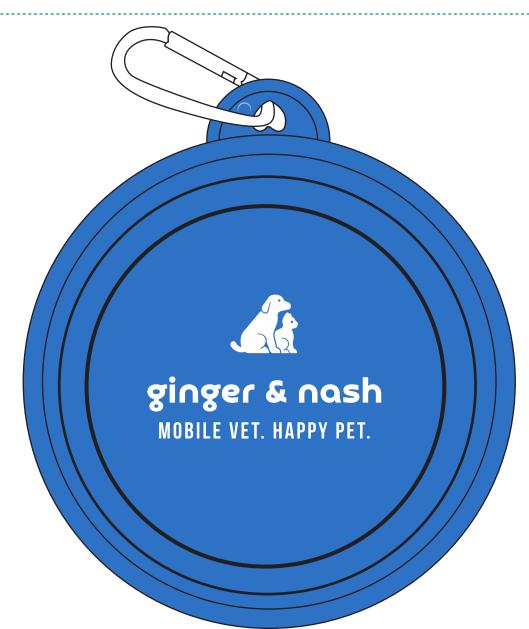

Order#: 155739 Product: Feed 'N Go Collapsible Pet Bowl with Carabiner: Blue Item #: 1008-3316478 Imprint Method: Pad Print on the Bottom: White Actual Imprint Size: 2.4"W x 1.5"H