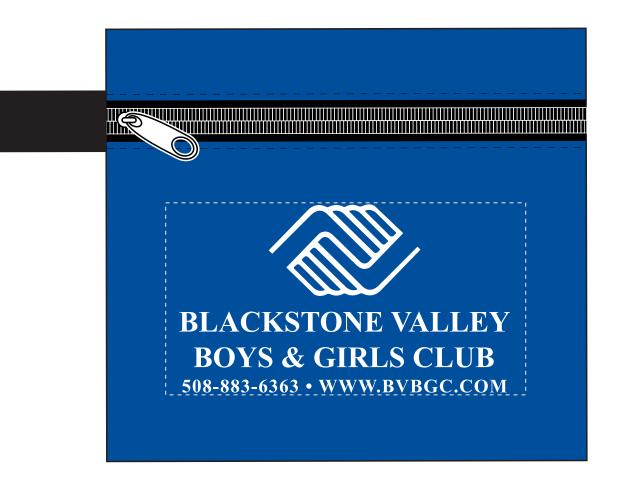

Order#: 155733

**Product: Del Monte 13 Piece Golf Kit: Blue** 

Item #: 1016-319175

Imprint Method: Screen Print on the Front: White

Actual Imprint Size: 3.5"W x 2"H