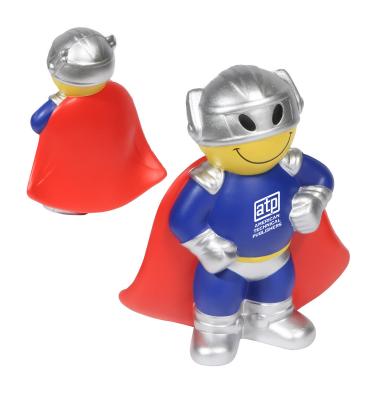

Order#: 155703

**Product: Super Smiley Stress Ball** 

Item #: 1008-304302

Imprint Method: Pad Print on the Stomach: White

Actual Imprint Size: 0.62"W x 0.62"H

PLEASE NOTE: BECAUSE OF THE SMALL IMPRINT SPACE
ON THE FRONT OF THIS ITEM, THE SMALL TEXT IN YOUR
LOGO WOULD NOT PRINT LEGIBLY ALL ON ONE LINE AS
IT WAS SENT. FOR THIS REASON, I STACKED THE TEXT ONTO
MULTIPLE LINES SO THAT IT COULD BE ENLARGED AND FILL UP
THE MAXIMUM IMPRINT SPACE. PLEASE ADVISE IF THS IS OKAY