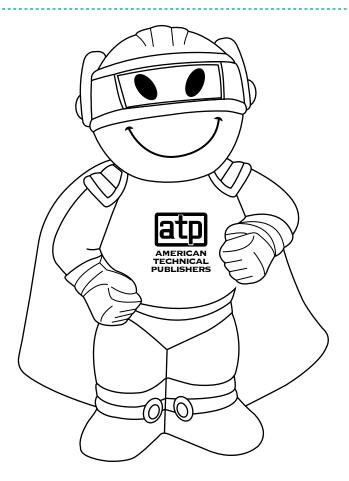

Order#: 155703

**Product: Super Smiley Stress Ball** 

Item #: 1008-304302

Imprint Method: Pad Print on the Stomach: White

Actual Imprint Size: 0.62"W x 0.62"H

PLEASE NOTE: BECAUSE OF THE SMALL IMPRINT SPACE
ON THE FRONT OF THIS ITEM, THE SMALL TEXT IN YOUR
LOGO WOULD NOT PRINT LEGIBLY ALL ON ONE LINE AS
IT WAS SENT. FOR THIS REASON, I STACKED THE TEXT ONTO
MULTIPLE LINES SO THAT IT COULD BE ENLARGED AND FILL UP
THE MAXIMUM IMPRINT SPACE. PLEASE ADVISE IF THS IS OKAY