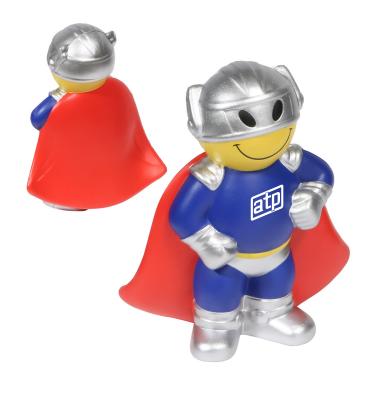

Order#: 155703

**Product: Super Smiley Stress Ball** 

Item #: 1008-304302

Imprint Method: Pad Print on the Stomach: White

**Actual Imprint Size: 0.62"Wide** 