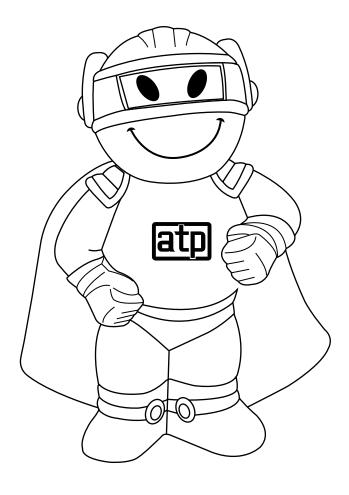

Order#: 155703

**Product: Super Smiley Stress Ball** 

Item #: 1008-304302

Imprint Method: Pad Print on the Stomach: White

**Actual Imprint Size: 0.62"Wide** 