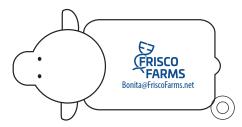

Order#: 155694

**Product: Sheep Key Chain Stress Reliever** 

Item #: 1008-304781

Imprint Method: Pad Print on the Back: Blue 286

Actual Imprint Size: 0.7"W x 0.5"H

Note: I had to make the email address this big on the proof in order for it to print legibly on the item