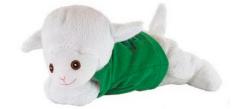

Order#: 155694

**Product: So Soft Beanie Lamb: Navy Blue T Shirt** 

Item #: 1325-309482

Imprint Method: Screen Print on the Tee Shirt-Front: White

**Actual Imprint Size: 2"Wide** 

Actual Size of Imprint
Dotted Lines Do Not Print

Thsi is what the lamb will look like, but it will have a blue t shirt