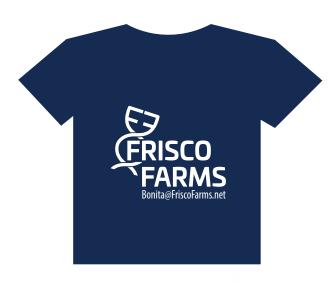

Order#: 155694

**Product: So Soft Beanie Lamb: Navy Blue T Shirt** 

Item #: 1325-309482

Imprint Method: Screen Print on the Tee Shirt-Front: White

**Actual Imprint Size: 2"Wide** 

Actual Size of Imprint
Dotted Lines Do Not Print