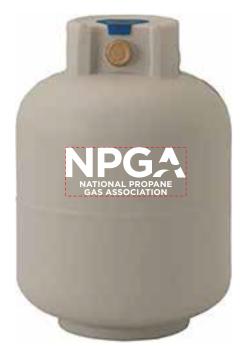

Order#: 155685

**Product: Propane Tank Stress Reliever** 

Item #: Item #: 1364-3316264

**Imprint Method: Screen Print: Front - WHITE** 

Actual Size of Imprint

Dotted Lines Do Not Print

NOTE: This is the only way we have to enlarge the small text