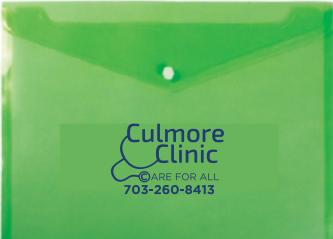

Order#: 155680 Product: Document Envelope-Letter Size: Tr Green Item #: 1280-320459 Imprint Method: Screen Print on the Front of Envelope: Reflex Blue Actual Imprint Size: 4.7"W X 3"H

It is imperative that you view your e-proof and submit your approval and/or changes promptly to maintain your anticipated delivery date.

Please keep in mind that this virtual proof is not a printed sample of your artwork on our product. The size and placement of the artwork may vary from this proof when actually printed on the product. Carefully review the attached proof for verification of copy & layout.

Due to inherent technical differences in color monitors, the imprint colors and product colors depicted in the attached proof will not resemble those in the final product. We make every effort to match requested custom colors, but cannot guarantee a 100% exact match. Imprints are applied using pad or screen inks. These inks are hand mixed as close as possible to the requested color but may vary 2 to 4 shades. For this reason an exact PMS match cannot be guaranteed. Your order is ON HOLD until we receive an approval from you in reference to your artwork.