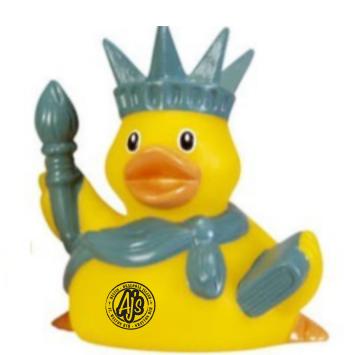

Order#: 155672 Product: Rubber Lady Liberty Duck: Green CrownItem #: Item #: 1355-320825 Imprint Method: Screen Print: Black Actual Imprint Size: 0.5" Circle

Actual Size of Imprint Dotted Lines Do Not Print