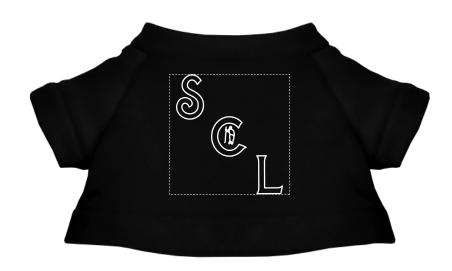

Order#: 155645

**Product: Cuddly Plush Teddy Bear: Black Tee** 

Item #: 1016-309497

Imprint Method: Screen Print on the On T-Shirt: White

Actual Imprint Size: 1.11"W x 1.25"H