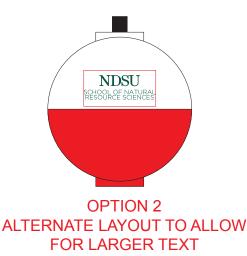

Order#: 155643 Product: Fishing Bobber : White/Red Item #: 1280-104606 Imprint Method: Screen Print on the Top L Green PMS 343