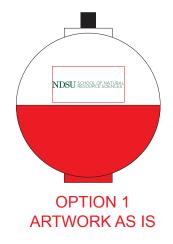

Order#: 155643 Product: Fishing Bobber : White/Red Item #: 1280-104606 Imprint Method: Screen Print on the Top L Green PMS 343