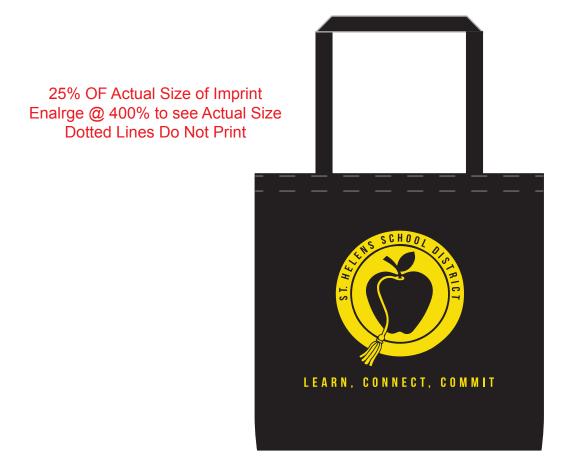

Order#: 155640

**Product:** Camarillo Gusseted Tote: Black

**Item #**: 1016-309545

Imprint Method: Screen Print on the Front: Pantone Yellow

## \*\*\*IMPORTANT INFORMATION\*\*\* (PLEASE READ)

Please proof carefully for spelling errors, omissions, and layout accuracy. It is your responsibility to correct any errors. Garrett Specialties assumes no responsibility for errors after a proof has been authorized to print. Please note changes or revisions to your proof from your original instructions may cause revision in your ship date. Delays in paper proof approval also may require a change in your schedule ship dates. Occasionally, some fax machines may distort the image. Please pay close attention to numbers.

It is imperative that you view your e-proof and submit your approval and/or changes promptly to maintain your anticipated delivery date.

Please keep in mind that this virtual proof is not a printed sample of your artwork on our product. The size and placement of the artwork may vary from this proof when actually printed on the product. Carefully review the attached proof for verification of copy & layout.