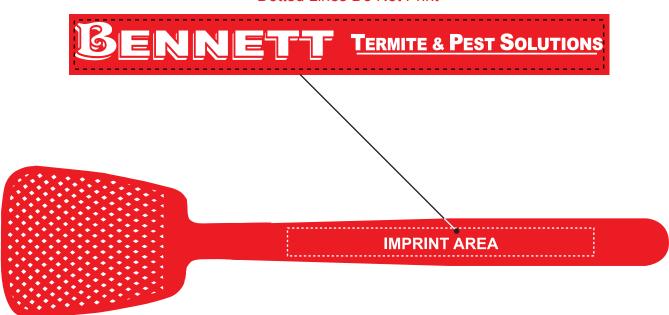

Order#: 155630

Product: Flyswatter: Red Item #: 1116-101213

Imprint Method: Hot Stamp on the Handle: White

**Actual Imprint Size**: 5.5"W x 0.4"H

Actual Size of Imprint

Dotted Lines Do Not Print