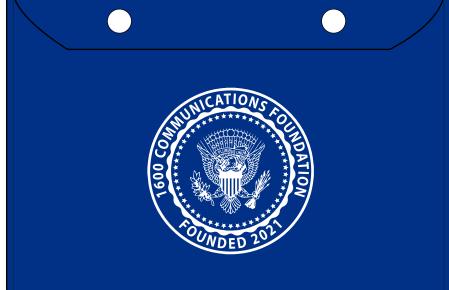

Order#: 155627

**Product:** Heavy Duty Poncho

Item #: 1097-3316930

Imprint Method: creen Print on the Front of Pouch: White

Actual Imprint Size: 3.5" Circle

3.5" x 3.5"

It is imperative that you view your e-proof and submit your approval and/or changes promptly to maintain your anticipated delivery date.

Please keep in mind that this virtual proof is not a printed sample of your artwork on our product. The size and placement of the artwork may vary from this proof when actually printed on the product. Carefully review the attached proof for verification of copy & layout.