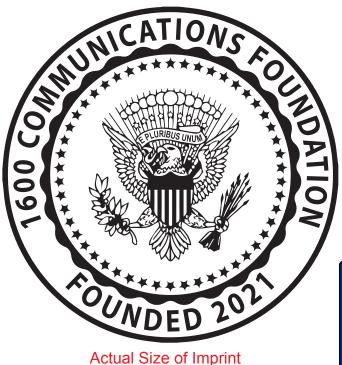

Order#: 155627

**Product:** Heavy Duty Poncho

Item #: 1097-3316930

Imprint Method: creen Print on the Front of Pouch: White

Actual Imprint Size: 3.5" Circle

3.5" x 3.5"