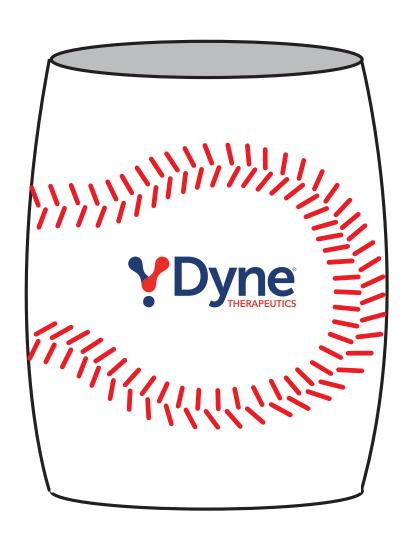

**Order#**: 155626

**Product**: Baseball Can Holder

Item #: 1097-300985

Imprint Method: Pad Print on the One Side: Red 485, Reflex Blue

**Actual Imprint Size: 1.75"W** 

Actual Size of Imprint
Dotted Lines Do Not Print