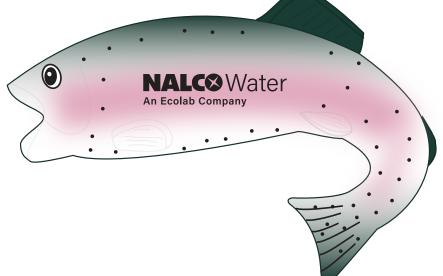

Order#: 155622 Product: Trout Stress Ball Item #: 1008-304231 Imprint Method: Pad Print: Black