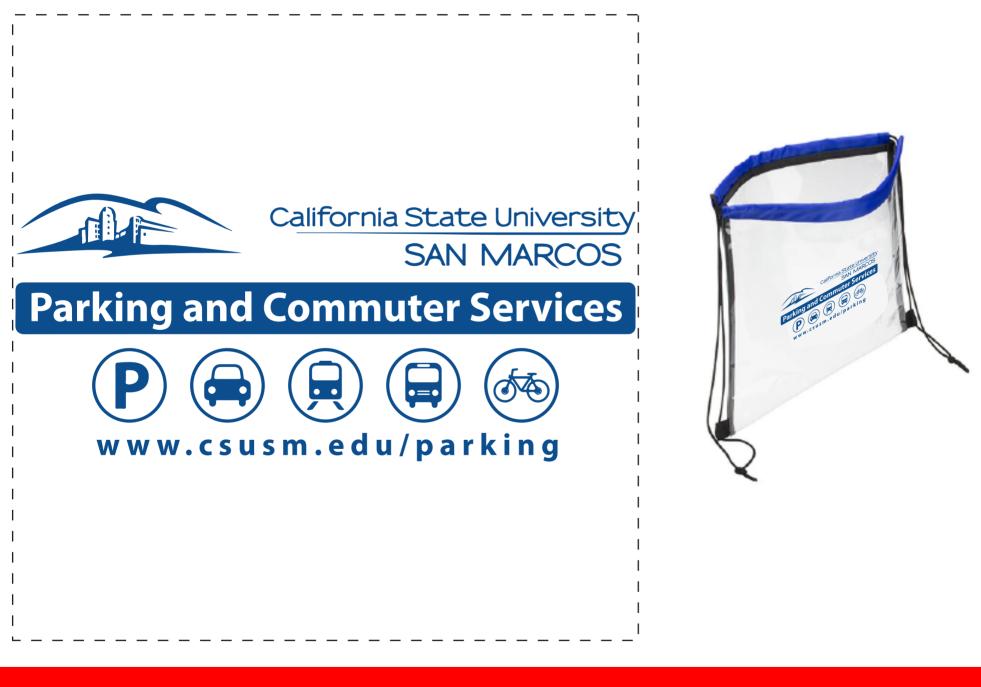

Order#: 155619 Product: Clear Bag with Drawstring: Blue Item #: 1008-312313 Imprint Method: Screen Print on the Side 1 : Blue 286 Actual Imprint Size: 6.5" Wide