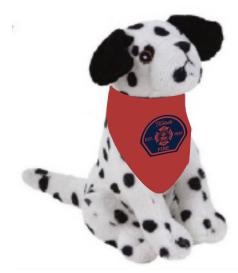

Order#: 155617:

**Product:** 8" Realistic Dalmatian

Item #: 1325-309508

Imprint Method: Screen Print on the Bandana, Navy 282

Actual Imprint Size: 2.5"W x 2"H

Actual Size of Imprint Dotted Lines Do Not Print