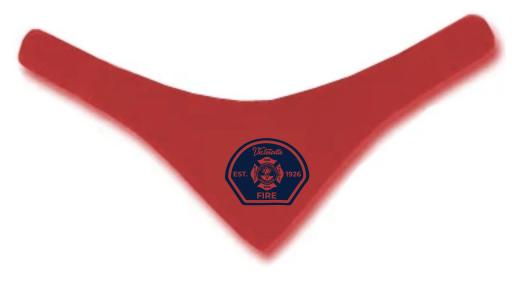

Order#: 155617:

**Product:** 8" Realistic Dalmatian

Item #: 1325-309508

Imprint Method: Screen Print on the Bandana, Navy 282

Actual Imprint Size: 2.5"W x 2"H

Actual Size of Imprint Dotted Lines Do Not Print