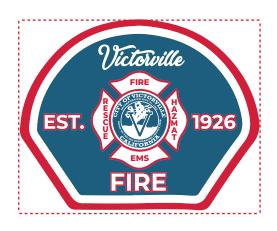

## NOTE: THERE WILL BE ADDITIONAL CHARGES FOR INCREASING THE NUMBER OF IMPRINT COLORS FROM 1 TO 3

Order#: 155617:

**Product:** 8" Realistic Dalmatian

Item #: 1325-309508

Imprint Method: Screen Print on the Bandana, Blue PMS 7700, Red PMS 186, White

Actual Imprint Size: 2.5"W x 2"H

NOTE: The smallest text within the inner circle of the shield will not print legibly.

Pantone (PMS) imprint colors used on this proof are the closest-matching colors we could find to the colors in your logo.