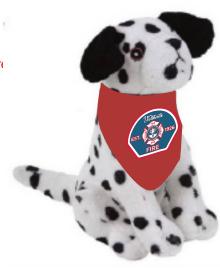

## NOTE: THERE WILL BE ADDITIONAL CHARGES FOR INCREASING THE NUMBER OF IMPRINT COLORS FROM 1 TO 3

Order#: 155617:

**Product:** 8" Realistic Dalmatian

Item #: 1325-309508

Imprint Method: Screen Print on the Bandana, Blue PMS 7700, Red PMS 186, White

Actual Imprint Size: 2.5"W x 2"H

NOTE: The smallest text within the inner circle of the shield will not print legibly.

Pantone (PMS) imprint colors used on this proof are the closest-matching colors we could find to the colors in your logo.