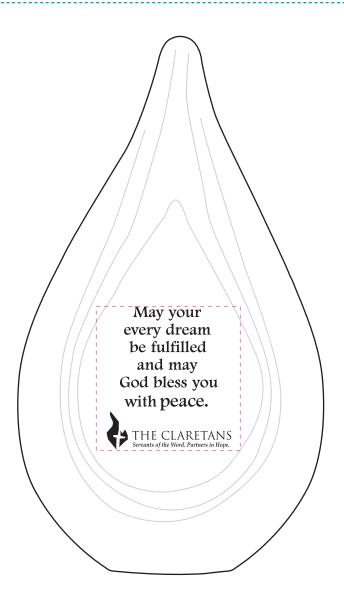

**Order#**: 155616

**Product:** Fusion Art Glass Award

Item #: 1091-305103

Imprint Method: Sand Carve on the Front

Actual Imprint Size: 1.3"W x 1.5"H

Graphic is for placement only Not to scale