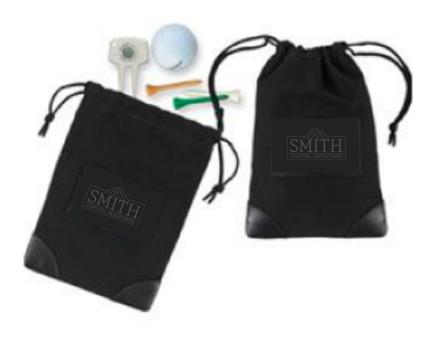

**Order#**: 155592

**Product**: Leather Golf Pouch

Item #: 1041-306604

**Imprint Method**: Debossed on the Patch

Actual Imprint Size: 3"Wide

Actual Size of Imprint
Dotted Lines Do Not Print