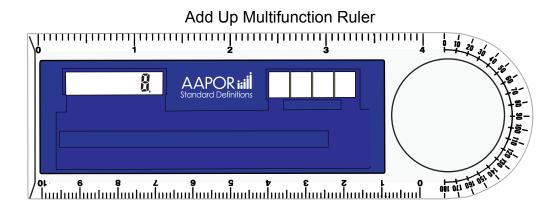

Order#: 153732

**Product:** Add Up Multifunction Ruler

Item #: 1008-305279

Imprint Method: Screen Print on the Front Top, Between Displays: White

Actual Imprint Size: 0.75"W x 0.25"H