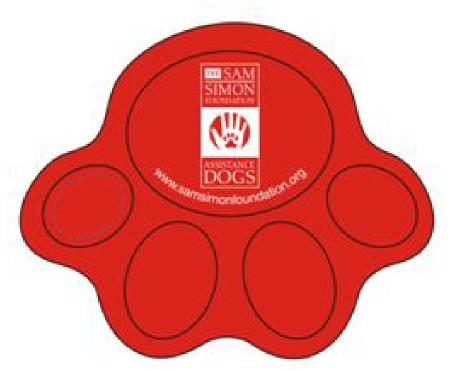

Paw Shaped Clip(various colors) Re-order: first proof 6/05 3:30pm

Imprint Color: White Imprint area 1 1/4" X 11/16"

Image not to scale (color is for referance only and does not indicate exact item color)