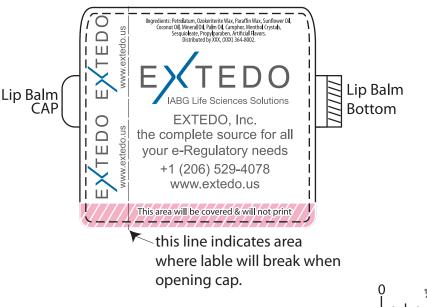

Imprint color(s): 4 color process Imprint area 2.3285" X 2.17" (imprint wraps around item) (dashed line shows imprint area and does not print)