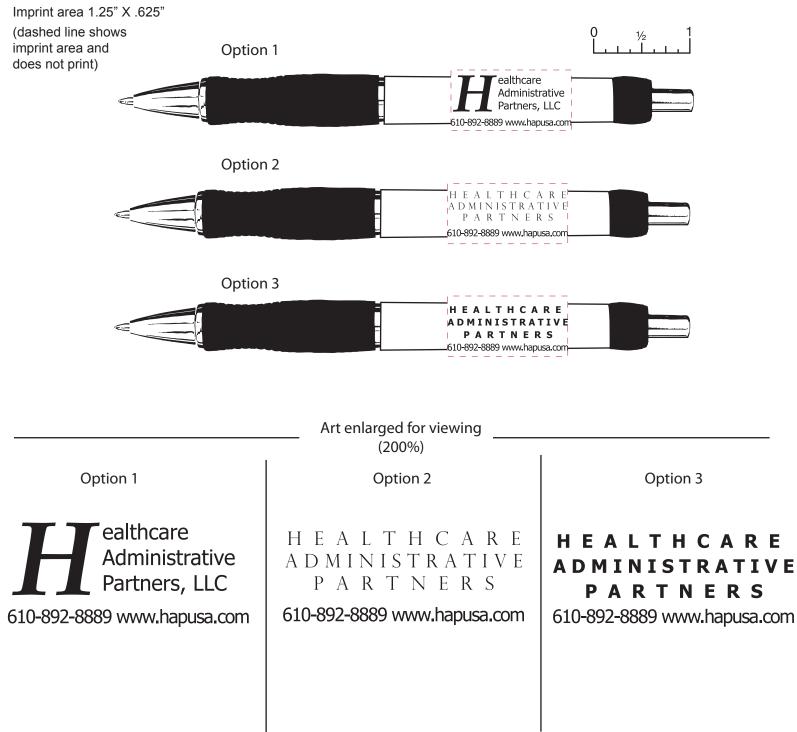

- It is imperative that you view your e-proof and submit your approval and/or changes promptly to maintain your anticipated delivery date
- Carefully review the attached proof for verification of copy & layout.
- Due to inherent technical differences in color monitors, the imprint colors depicted in the attached proof will not resemble those in the final product
- Garrett Specialties assumes no responsibility for errors after a proof has been authorized to print
- Due to differences in display and print settings between computers the imprint area may not display at actual size. Printing your proof may aid in evaluating your artwork however all proofs, printed or otherwise, may vary from the final product.

Imprint Color : Blue (pen : White with Blue trim)