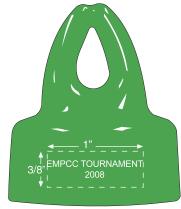

Caddi Clip Color: Green Imprint Color: White

Imprint area.

Dashed Line will not print

Art at 200% for viewing

EMPCC TOURNAMENT 2008