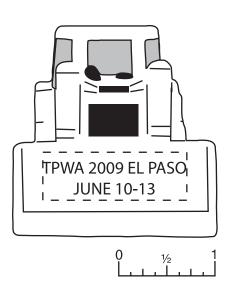

Imprint Color: Royal Blue (pms 2748)

Imprint area 1 1/2" X 1/2" (dashed line shows imprint area and does not print)

Art enlarged for viewing (250%)

## TPWA 2009 EL PASO JUNE 10-13