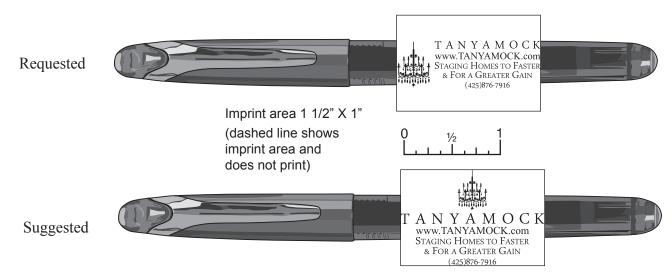

## Imprint Color : Silver

ART NOTE : Your requested layout will not print well. The letters will fill in and become unreadable. See suggested layout. ALSO - Are you sure about "Staging Homes To Faster"?

Note - Some details in the graphic may fill in during printing, even in the suggested layout.

Art enlarged for viewing (150%) Requested Suggested

T A N Y A M O C K www.tanyamock.com Staging Homes to Faster & For a Greater Gain (425)876-7916