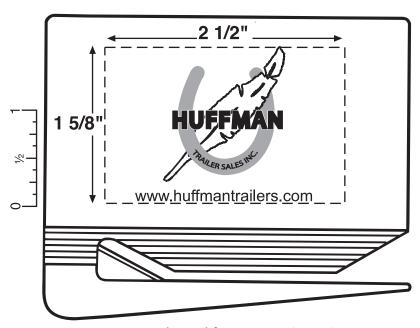

Imprint Colors: Silver (pms 877) and Orange (pms 165)

does not print)

ART NOTE - The text "Trailer Sales Inc." is very small and may fill in and become illegible during printing.

Art enlarged for viewing (150%)
Color for layout only(printed color may vary from monitor screen color)

www.huffmantrailers.com