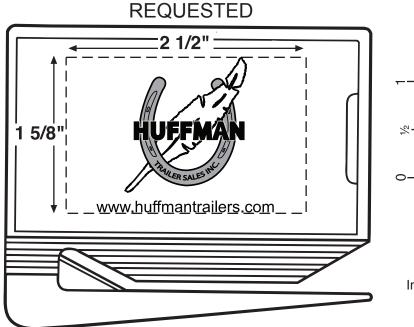

ART NOTE - The text "Trailer Sales Inc." in your original submission is very small and may fill in and become illegible during printing - See suggested layout for printing.

Imprint area 2.5" X 1-5/8" (dashed line shows imprint area and does not print)