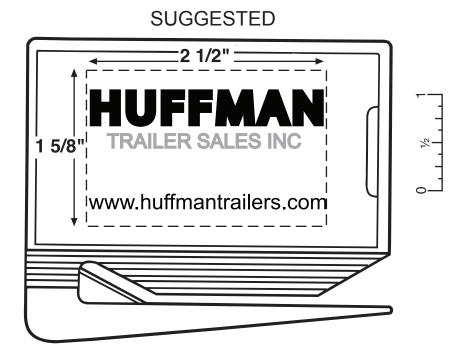

ART NOTE - The text "Trailer Sales Inc." in your original submission is very small and may fill in and become illegible during printing - See suggested layout for printing.

Imprint area 2.5" X 1-5/8" (dashed line shows imprint area and does not print)